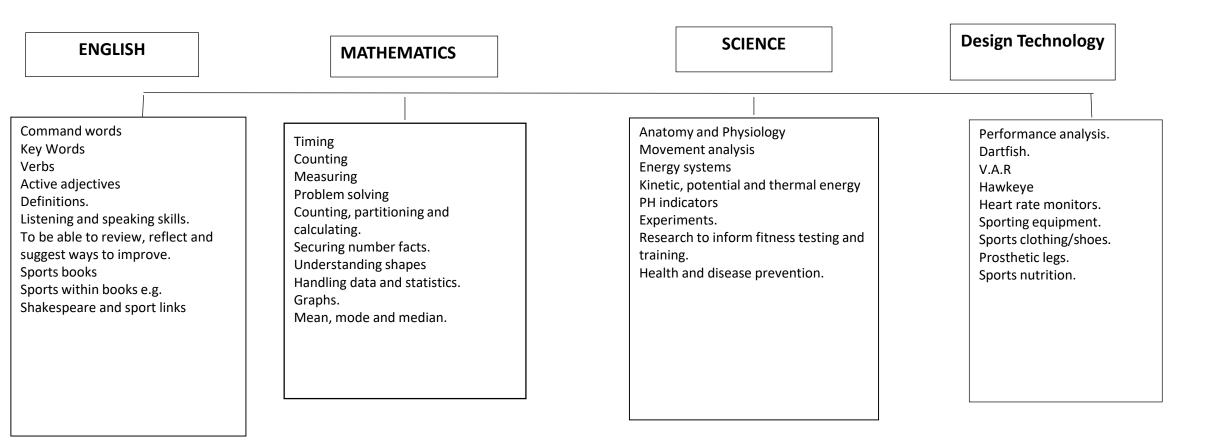

## **PHYSICAL EDUCATION**





| PSHE                                                                                                                                                                                                                                                                                                                                                                                                                                                                                                                                    | ART                                                                                                                                | MUSIC                                                                                                             | PERFORMING<br>ARTS